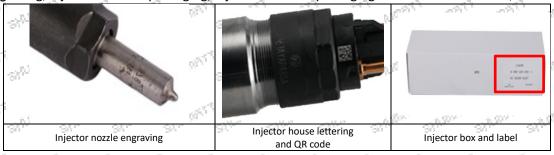

## 0445110291 Injector CRI2-14 Technical File

SKU1: G1W20445110291

SKU2: G1W20445110291

## 0445110291 Injector CRI2-14 Technical File