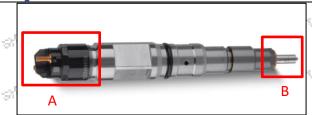

engine maintenance manual.

Injector failure caused by not complying with the intake system fit clearance and exhaust system fit clearance requirements specified in the vehicle engine maintenance manual.

Failure to replace the consumable parts and the fitting clearance of the oil inlet system pipeline and the fuel injector connection in accordance with the fuel intake system specified in the vehicle engine maintenance

## 1.11.0445110291 Injector's Manufacturer

Injector's manufacturer: Shenzhen Shumatt Technology Co., Ltd

## 2.0445110291 Injector Technical Support griderich

order Ch

## 2.1.0445110291 Injector's Part Number Location

1) E.g.: The injector part number see as follows

Mob/WhatsApp: +86 13410541523 Tel: +8675523215133

Email: ruby@shumatt.com Website: www.shumatt.com





| No.  | Name                                       |
|------|--------------------------------------------|
| S. A | brand, logo, part number,<br>series number |
| B    | nozzle part number                         |

## 2.2.0445110291 Injector's Application Scenarios

Common rail system is an oil supply method refers to the diesel oil from the fuel tank sucked out by the gear pump through the oil-water separator and the gear pump to diesel fine filter, high-pressure pump, common rail pipe, and fuel injector, all together with the closed-loop fuel supply system composed of sensors and ECU that completely separates the generation of injection pressure and the injection process from each other.



Pic No. 1

| No. | Name                  | No.            | Name                        | No.