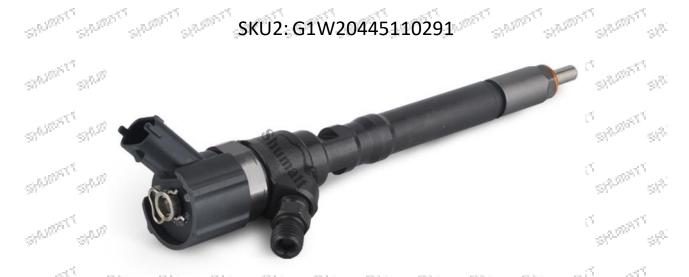

## 0445110291 Injector CRI2-14 Technical File

SKU1: G1W20445110291

SKU2: G1W20445110291

## 0445110291 Injector CRI2-14 Technical File